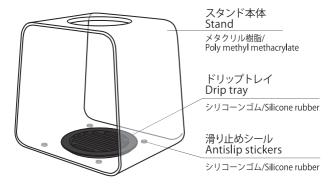

## お取扱上の注意 / Handling precautions

- ●この製品は、コーヒー・ティーのドリップ用のスタンドとして作られたものです。使用用途以外の使い方はしないでください。
- ●スタンドの上にはドリッパー以外乗せないでください。重いものを乗せたり、強い力をかけたりすると破損の原因となります。また、ケガをする恐れがありますのでご注意ください。
- ●スタンド本体は食器洗い乾燥機のご使用はできません。 汚れが付いた場合は、よく水気を絞った布で拭いた後、 乾いた布で拭いてください。傷のつくスポンジやクレンザー は使用しないでください。
  - ●ドリップトレイは食器洗い乾燥機のご使用ができます。 ご使用の際はお手持ちの食器洗い乾燥機の取扱説明書 をよくお読みください。
- ●廃棄する際は、各自治体の指示に従い分別してください。
  ●This product has been designed for use as a dripper stand. Do not use it for any other purposes.
- Please do not place any object other than the dripper on the stand. Placing heavy objects or too much a load on the stand can cause it to break. Please also note that it may cause injuries.
- Do not use dishwasher/dryer for the stand.
  When soiled, use a well wringed wet cloth to clean and wipe the stand with a dry cloth.
- Do not use abrasive cleaners, scrubbing brushes, or other hard objects which may scratch the surface. Drip tray may be washed using a dishwasher/dryer. Please follow the instructions of the dishwasher/dryer.
- Please follow your local regulations for disposal.

# 使用方法 / How to use

ドリップトレイをスタンド本体底部の穴にセットし使用します。 Set the drip tray in the hole at the bottom of the stand.

スタンド上部の穴にドリッパーをセットし、スタンドの中に サーバーを入れドリップします。

Place a dripper in the hole at the top of the stand.Set a server inside of the stand and allow the coffee or tea to brew.