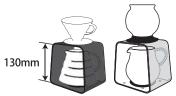

本製品では、ハリオ製すべてのドリッパーがご使用になれます。

All HARIO drippers can be used.

ご使用になれるサーバーには高さ制限最大高130mm がございます。

There is a height limitation for the server or other containers. Inside height:130mm.

※ドリッパー、サーバーは別売品となります。※The product in this box is only the stand.